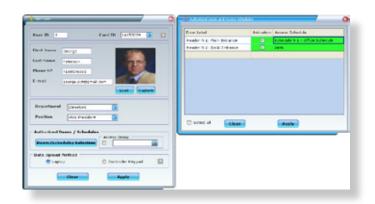

## **ST2 Main Features**

- ✓ High grade security system, tamper-proof design.

  The usb controller is installed indoors while the proximity readers are installed outside the doors to be controlled.
- ✓ Specific management software versions for Companies, Commercial Buildings, Residential Buildings and Households.
- ✓ Controls and monitors access for two doors, control access schedules and retrieve access records.
- ✓ Supports up to 4,000 access credentials.
- ✓ USB Interface. Management operations are performed on a laptop and data is uploaded/downloaded to the controller in a few seconds.
- ✓ Up to 200 controllers can be managed from one laptop.
- Supports electric strikes and magnetic locks with independent operating voltages.
- ✓ Proximity readers can be wired with inexpensive quad cable.
- √ Various credentials options. Access cards, proximity keyfobs and proximity cellphone tags.
- ✓ Door monitoring feature. Provides input for door contact, beeping when doors remain open, and supports expansion for a secondary external beeper.
- ✓ Door release feature. Provides inputs for push buttons that unlock doors for five seconds upon activation.
- ✓ Smart access schedule feature. Ability to set user's access with a different weekly schedule for each door.
- √ Visitors feature. Grant visitors access to selected doors for a period of time/days.
- ✓ Door unlocking feature. Keep doors unlocked following a set weeky schedule. Alternatively, conditional unlocking feature allows to keep doors unlocked after the first SmartKey user access to the facilities.