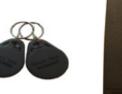

## **ST2 Main Features**

- ✓ High grade security system, tamper-proof design.

  The usb controller is installed indoors while the proximity readers are installed outside the doors to be controlled.
- ✓ Specific management software versions for Companies, Commercial Buildings, Residential Buildings and Households.
- ✓ Controls and monitors access for two doors, control access schedules and retrieve access records.
- ✓ Supports up to 4,000 access credentials.
- ✓ USB Interface. Management operations are performed on a laptop and data is uploaded/downloaded to the controller in a few seconds.
- ✓ Up to 200 controllers can be managed from one laptop.
- Supports electric strikes and magnetic locks with independent operating voltages.
- ✓ Proximity readers can be wired with inexpensive quad cable.
- √ Various credentials options. Access cards, proximity keyfobs and proximity cellphone tags.
- ✓ Door monitoring feature. Provides input for door contact, beeping when doors remain open, and supports expansion for a secondary external beeper.
- ✓ Door release feature. Provides inputs for push buttons that unlock doors for five seconds upon activation.
- ✓ Smart access schedule feature. Ability to set user's access with a different weekly schedule for each door.
- √ Visitors feature. Grant visitors access to selected doors for a period of time/days.
- ✓ Door unlocking feature. Keep doors unlocked following a set weeky schedule. Alternatively, conditional unlocking feature allows to keep doors unlocked after the first SmartKey user access to the facilities.