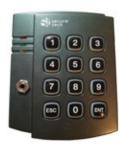

## **ST2 Main Features**

- ✓ High grade security system, tamper-proof design.

  The usb controller is installed indoors while the proximity readers are installed outside the doors to be controlled.
- ✓ Specific management software versions for Companies, Commercial Buildings, Residential Buildings and Households.
- ✓ Controls and monitors access for two doors, control access schedules and retrieve access records.
- ✓ Supports up to 4,000 access credentials.
- ✓ USB Interface. Management operations are performed on a laptop and data is uploaded/downloaded to the controller in a few seconds.
- ✓ Up to 200 controllers can be managed from one laptop.
- Supports electric strikes and magnetic locks with independent operating voltages.
- ✓ Proximity readers can be wired with inexpensive quad cable.
- √ Various credentials options. Access cards, proximity keyfobs and proximity cellphone tags.
- ✓ Door monitoring feature. Provides input for door contact, beeping when doors remain open, and supports expansion for a secondary external beeper.
- ✓ Door release feature. Provides inputs for push buttons that unlock doors for five seconds upon activation.
- ✓ Smart access schedule feature. Ability to set user's access with a different weekly schedule for each door.
- √ Visitors feature. Grant visitors access to selected doors for a period of time/days.
- ✓ Door unlocking feature. Keep doors unlocked following a set weeky schedule. Alternatively, conditional unlocking feature allows to keep doors unlocked after the first SmartKey user access to the facilities.