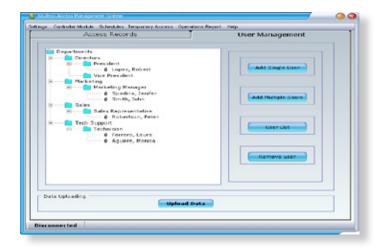

## **ST2 Main Features**

- ✓ High grade security system, tamper-proof design.

  The usb controller is installed indoors while the proximity readers are installed outside the doors to be controlled.
- ✓ Specific management software versions for Companies, Commercial Buildings, Residential Buildings and Households.
- ✓ Controls and monitors access for two doors, control access schedules and retrieve access records.
- ✓ Supports up to 4,000 access credentials.
- ✓ USB Interface. Management operations are performed on a laptop and data is uploaded/downloaded to the controller in a few seconds.
- ✓ Up to 200 controllers can be managed from one laptop.
- Supports electric strikes and magnetic locks with independent operating voltages.
- ✓ Proximity readers can be wired with inexpensive quad cable.
- √ Various credentials options. Access cards, proximity keyfobs and proximity cellphone tags.
- ✓ Door monitoring feature. Provides input for door contact, beeping when doors remain open, and supports expansion for a secondary external beeper.
- ✓ Door release feature. Provides inputs for push buttons that unlock doors for five seconds upon activation.
- ✓ Smart access schedule feature. Ability to set user's access with a different weekly schedule for each door.
- √ Visitors feature. Grant visitors access to selected doors for a period of time/days.
- ✓ Door unlocking feature. Keep doors unlocked following a set weeky schedule. Alternatively, conditional unlocking feature allows to keep doors unlocked after the first SmartKey user access to the facilities.