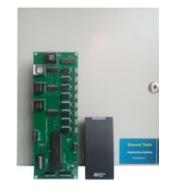

## ST4 Elevator Keyless Access System

## ST4 Main Features

- Supports up to forty floors per elevator and up to twenty elevators.
- Modular and networkable. Motherboard controller supports up to eight floors and five expansion modules.
- Complete managemente software version for Companies, Commercial buildings and Residential Buildings.
- ✓ Control and monitor users access, set authorized elevators, floors and schedules, monitor over your cellphone in real time: user access, unauthorized access attempts.
- Easy Managment via an intuitive graphical user interface.
- Various credentials options. Access cards, proximity keyfobs and proximity cellphone tags.
- Set Visitors. Allow them access to selected elevators and floors for a period of time/days.
- Keep floors unlocked following a set schedule, ability to set each floor unlocking schedule independently.
- Exception event schedule. Allows to set floor locking/unlocking schedules in advance for parties, holidays, etc.
- Monitoring over the software floors status, unlocking schedules and access schedules.
- ✓ Fully integration with ST3 door access control system. Control and monitor from the same management software doors and elevators.
- Remote Management. Access over internet via remote desktop solution.