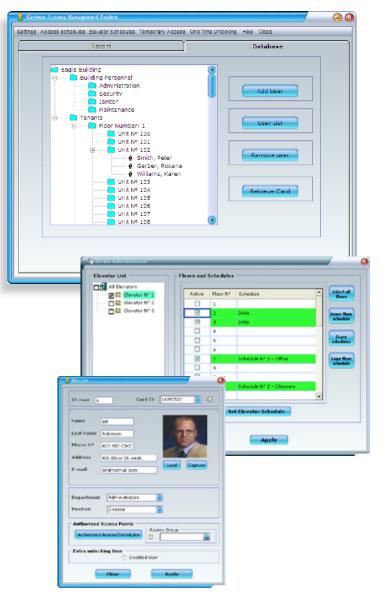

## ST4 Main Features

- Supports up to forty floors per elevator and up to twenty elevators.
- Modular and networkable. Motherboard controller supports up to eight floors and five expansion modules.
- Complete managemente software version for Companies, Commercial buildings and Residential Buildings.
- ✓ Control and monitor users access, set authorized elevators, floors and schedules, monitor over your cellphone in real time: user access, unauthorized access attempts.
- Easy Managment via an intuitive graphical user interface.
- Various credentials options. Access cards, proximity keyfobs and proximity cellphone tags.
- Set Visitors. Allow them access to selected elevators and floors for a period of time/days.
- Keep floors unlocked following a set schedule, ability to set each floor unlocking schedule independently.
- Exception event schedule. Allows to set floor locking/unlocking schedules in advance for parties, holidays, etc.
- Monitoring over the software floors status, unlocking schedules and access schedules.
- ✓ Fully integration with ST3 door access control system. Control and monitor from the same management software doors and elevators.
- Remote Management. Access over internet via remote desktop solution.